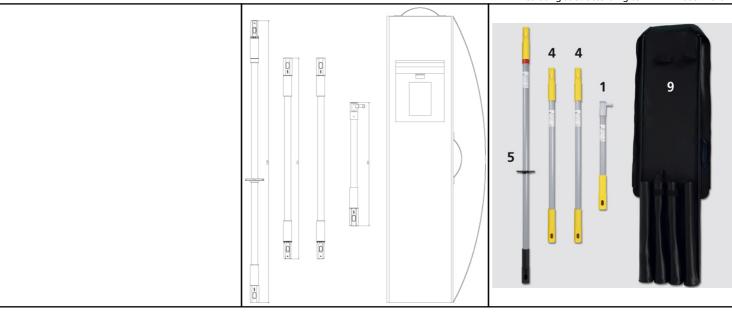

## **IS STK Insulating Stick Kit**

SCSS 36 STK 30

Insulating stick according to DIN VDE 0681 Part 1

Not for use in wet weather

For indoor and outdoor installations

Plug-in coupling protected against twisting and bridging

Easy transport due to detachable sticks

Kits for a variety of applications

For use as switching, earthing or operating stick

|                      | SCSS 36 STK 30                                                                                       |
|----------------------|------------------------------------------------------------------------------------------------------|
| Version              | Switching stick kit, fully equipped                                                                  |
| Nominal voltage      | up to 36 kV                                                                                          |
| Max. total length    | 3450 mm                                                                                              |
| Packing unit         | 1 pcs.                                                                                               |
| Switching stick head | Glass-fibre reinforced polyester tube, Ø30 mm, grey, steel switching pin,<br>sheathed overall in PVC |
| Operating head       | Plastic coupling with T pin shaft, yellow; aluminium coupling with long T pin shaft                  |
| Insulating tube      | Glass-fibre reinforced polyester tube, Ø30 mm or Ø43 mm, grey or yellow                              |
| Coupling             | Plastic plug-in coupling protected against twisting, yellow or black                                 |
| Ordering information |                                                                                                      |
| Туре                 | SCSS 36 STK 30                                                                                       |
| Part No.             | 766 323                                                                                              |
| Packing unit         | 1 pc                                                                                                 |

We reserve the right to modify design, technology, dimensions, weights and materials according to technical progress. Illustrations are non-binding. Pictures may differ from the modules described.

The artificial leather bag with reinforced back panel allows for safe transport and easy storage of the single