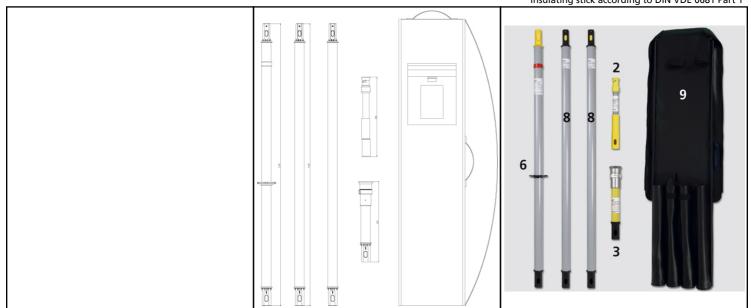

## ESS STK 43

DEHN + SÖHNE

Insulating stick according to DIN VDE 0681 Part 1

The artificial leather bag with reinforced back panel allows for safe transport and easy storage of the single components.

Not for use in wet weather

For indoor and outdoor installations

Plug-in coupling protected against twisting and bridging

Easy transport due to detachable sticks

Kits for a variety of applications

For use as switching, earthing or operating stick

|                                    | ESS STK 43                                                                                           |
|------------------------------------|------------------------------------------------------------------------------------------------------|
| Version                            | Earthing stick kit, fully equipped                                                                   |
| Max. total length                  | 1600 / 2800 / 4000 mm                                                                                |
| Maximum load on the operating head | 35 / 14 / 8 kg                                                                                       |
| Packing unit                       | 1 pcs.                                                                                               |
| Switching stick head               | Glass-fibre reinforced polyester tube, Ø30 mm, grey, steel switching pin,<br>sheathed overall in PVC |
| Operating head                     | Plastic coupling with T pin shaft, yellow; aluminium coupling with long T<br>pin shaft               |
| Insulating tube                    | Glass-fibre reinforced polyester tube, Ø30 mm or Ø43 mm, grey or yellow                              |
| Coupling                           | Plastic plug-in coupling protected against twisting, yellow or black                                 |
| Ordering information               |                                                                                                      |
| Туре                               | ESS STK 43                                                                                           |
| Part No.                           | 766 450                                                                                              |
| Packing unit                       | 1 pc                                                                                                 |