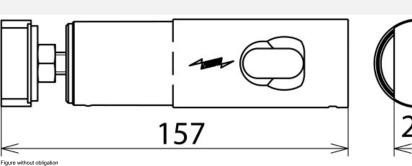

## DARC LSH SB (781 090)

To be mounted on the lower C-rail of the low-voltage equipment cabinet.

| Type<br>Part No.      | DARC LSH SB                               |  |
|-----------------------|-------------------------------------------|--|
| Part No.              | 781 090                                   |  |
| Туре                  | With M10 threaded pin and nut for C-rails |  |
| Length                | 157 mm                                    |  |
| Weight                | 230 g                                     |  |
| Customs tariff number | 85389099                                  |  |
| GTIN                  | 4013364148413                             |  |
| PU                    | 1 pc(s)                                   |  |