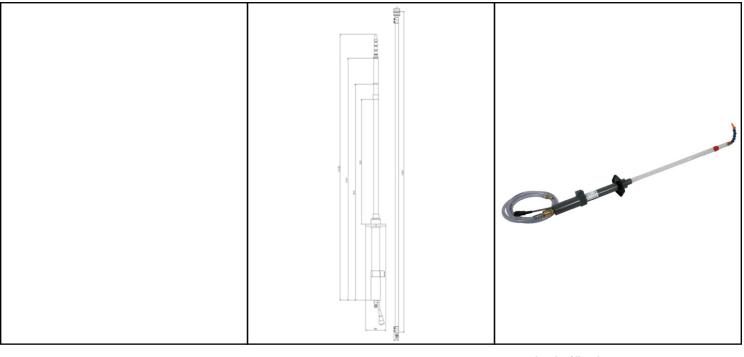

INFL MS

Insulated refilling lance

Operating stick with detachable, highly flexible filling hose (1350 mm), handle, hand guard, insulating element, red ring, extension and flexible lance tip

|                                                          | INFL MS    |
|----------------------------------------------------------|------------|
| Diameter                                                 | 30 / 20 mm |
| Dimensions                                               | 980 mm     |
|                                                          |            |
| Ordering information                                     |            |
| Туре                                                     | INFL MS    |
| Part No.                                                 | 785 261    |
| Ordering information<br>Type<br>Part No.<br>Packing unit | 1 pc       |