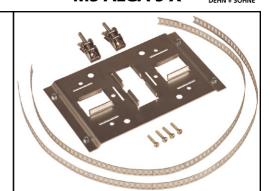

## **ACCESSORIES FOR TERMINAL BLOCKS**

MS ALGA 5 X

For fixing ALGA 5 X enclosures at masts and pipes.

Stainless steel

For harsh environmental conditions

|                      | MS ALGA 5 X                               |  |
|----------------------|-------------------------------------------|--|
| For mounting on      | mast, pipe for diameters from 25 - 140 mm |  |
| Enclosure material   | StSt                                      |  |
| Ordering information |                                           |  |
| Type<br>Part No.     | MS ALGA 5 X                               |  |
|                      | 906 059                                   |  |
| Packing unit         | 1 pc                                      |  |