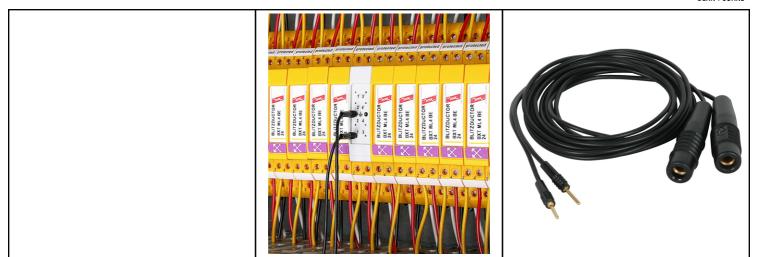

## DEHN + SÖHNE

Replacement/extension for test/disconnection modules Only suitable for use with BXT M4 T test/disconnection modules 1 set = 2 measuring lines

|                                                          | ML BXT M4 T |
|----------------------------------------------------------|-------------|
| Length                                                   | 1000 mm     |
| Colour                                                   | black       |
| Ordering information<br>Type<br>Part No.<br>Packing unit |             |
| Туре                                                     | ML BXT M4 T |
| Part No.                                                 | 920 394     |
| Packing unit                                             | 1 sack      |