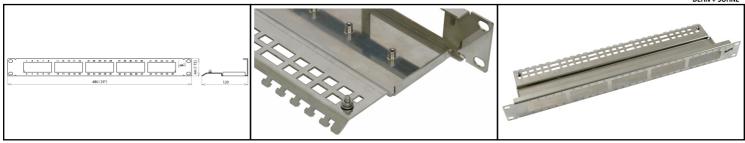

## **EG NET PRO 10X 19"**

Dimension drawing 19"

Suitable for insertion of 10/20/30/40/50 ports

19 inch enclosure (1 rack unit) with a max. capacity of 5 NET PRO 10X protective boards, two earth terminals and cable anchoring rail. Accessories: two nuts, two flat washers and two toothed lock washers for installing the earth terminal.

|                      | EG NET PRO 10X 19" |
|----------------------|--------------------|
| Dimensions           | 1 rack unit        |
| Enclosure material   | StSt (V2A)         |
| For mounting on      | 19                 |
| Ordering information |                    |
| Туре                 | EG NET PRO 10X 19" |
| Type<br>Part No.     | 929 234            |
| Packing unit         | 1 pc               |